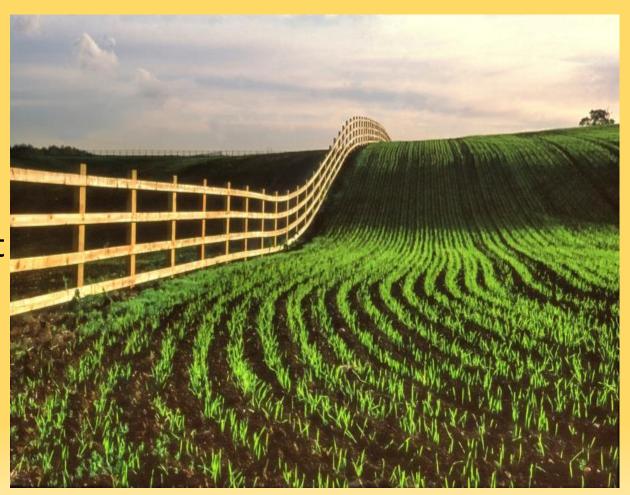

### Gardening Field

- 8 acres
- All produce is locally grown in the Gardening Field
- Citizens can purchase and use part of the lot whenever they want