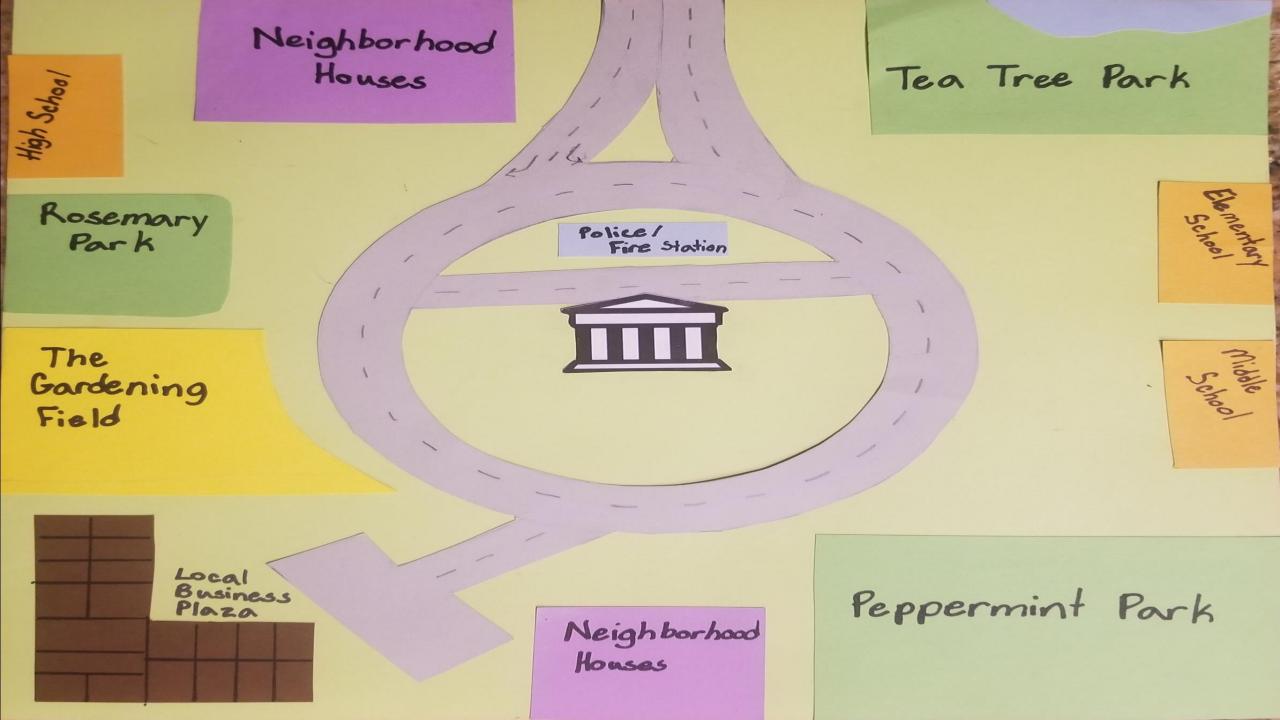

# City of Chamomile

The Natural City

### City Hall

- Is in the center of the city
- This is where citizens can attend federal and district council meetings

## Rosemary Park

- Playground
- Dog Park
- Walking trails

#### Tea Tree Park

- Botanical gardens
- Chamomile Lake is also located in this park

### Peppermint Park

The biggest park in the city

- Recreation Center
- Tennis Courts
- Playground
- Dog Park

### Gardening Field

- 8 acres
- All produce is locally grown in the Gardening Field
- Citizens can purchase and use part of the lot whenever they want

#### Local Business Plaza

- Over 20 businesses located in the local business plaza
- These local businesses help boost the local economy

- Instead of decorative trees we have fruit trees located all over the city
- These trees provide free fruit to the public
- They also have small patches of dirt so that fallen fruit can be decomposed and used as nourishment for the tree
- These trees also create more jobs because we need locals to take care of them