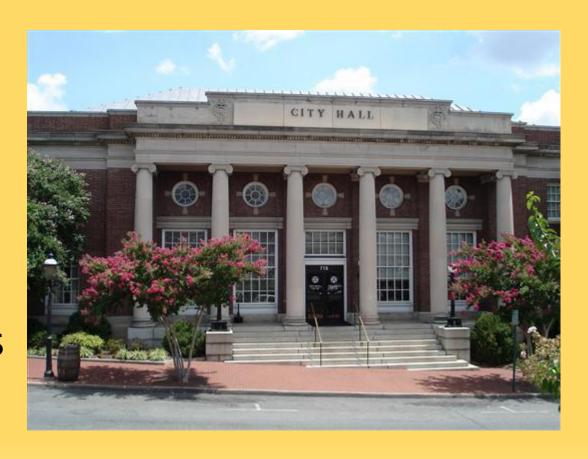

# City of Chamomile

The Natural City



### City Hall

- Is in the center of the city
- This is where citizens can attend federal and district council meetings



## Rosemary Park

- Playground
- Dog Park
- Walking trails



#### Tea Tree Park

- Botanical gardens
- Chamomile Lake is also located in this park



### Peppermint Park

The biggest park in the city

- Recreation Center
- Tennis Courts
- Playground
- Dog Park



### Gardening Field

- 8 acres
- All produce is locally grown in the Gardening Field
- Citizens can purchase and use part of the lot whenever they want



#### Local Business Plaza

- Over 20 businesses located in the local business plaza
- These local businesses help boost the local economy



- Instead of decorative trees we have fruit trees located all over the city
- These trees provide free fruit to the public
- They also have small patches of dirt so that fallen fruit can be decomposed and used as nourishment for the tree