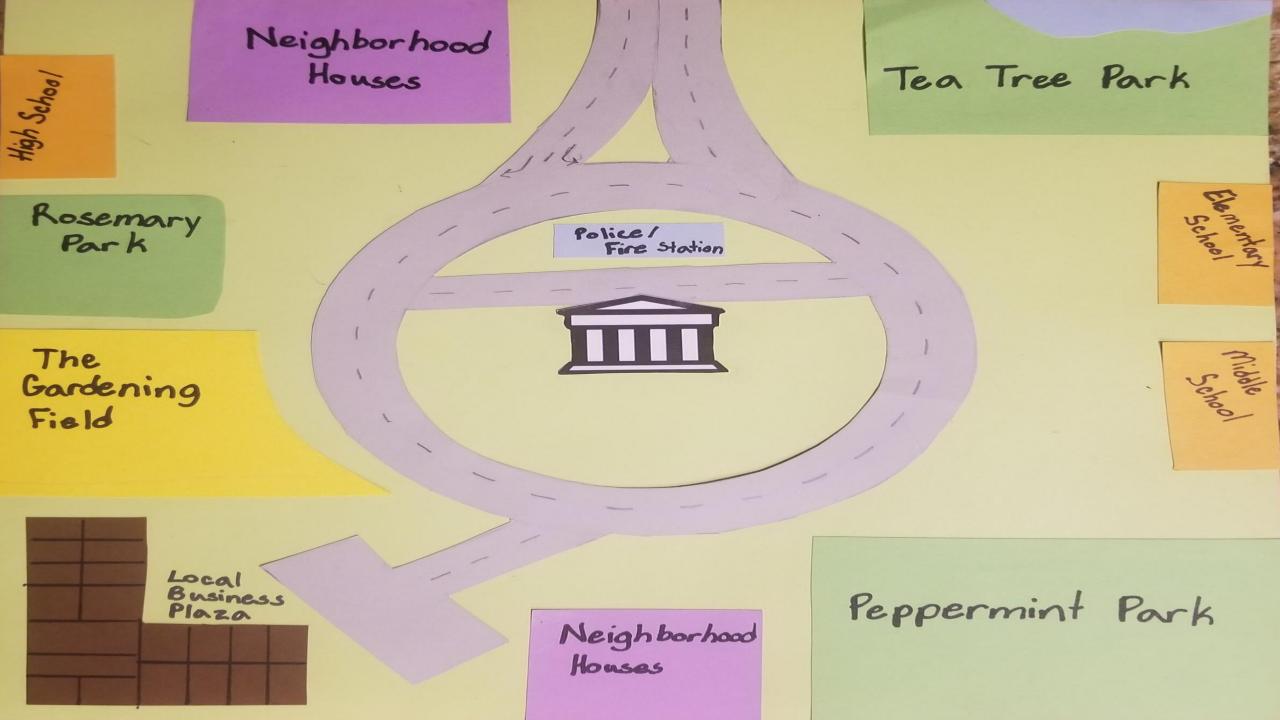

### City Hall

- Is in the center of the city
- This is where citizens can attend federal and district council meetings